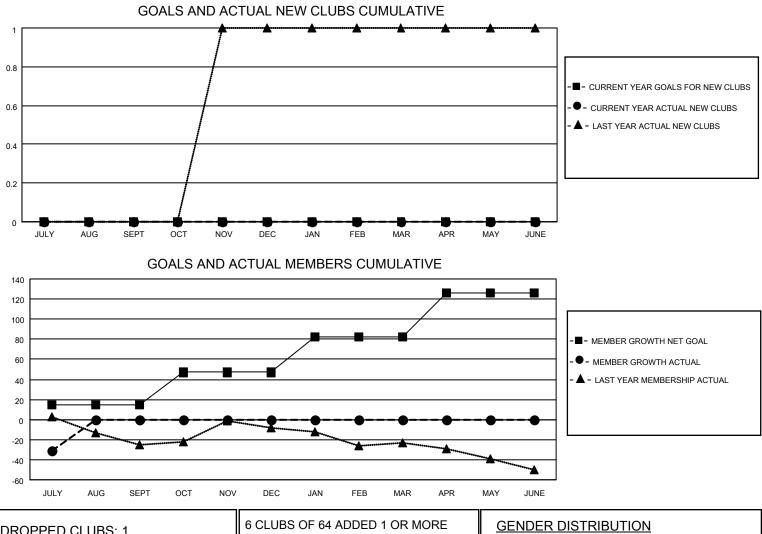

## LOCATION AUSTRALIA

District 201Q4

Results as of: 7/31/2021

| Clubs                 |               |           |               | Members               |                        |                         |                                                    |  |  |
|-----------------------|---------------|-----------|---------------|-----------------------|------------------------|-------------------------|----------------------------------------------------|--|--|
| RESULTS FOR 2021-2022 |               |           |               | RESULTS FOR 2021-2022 |                        |                         |                                                    |  |  |
| QUARTER               | NEW CLUB GOAL | NEW CLUBS | DROPPED CLUBS | QUARTER               | BER GROWTH NET<br>GOAL | MEMBER GROWTH<br>ACTUAL | DROPPED<br>MEMBERS ACTUAL<br>(including transfers) |  |  |
| JULY/AUG/SEPT         | 0             | 0         | 1             | JULY/AUG/SEPT         | 15                     | 15                      | 40                                                 |  |  |
| OCT/NOV/DEC           | 0             | 0         | 0             | OCT/NOV/DEC           | 32                     | 0                       | 0                                                  |  |  |
| JAN/FEB/MAR           | 0             | 0         | 0             | JAN/FEB/MAR           | 35                     | 0                       | 0                                                  |  |  |
| APR/MAY/JUNE          | 0             | 0         | 0             | APR/MAY/JUNE          | 44                     | 0                       | 0                                                  |  |  |

| DROPPED CLUBS: 1 |            | 6 CLUBS OF 64 ADDED 1 OR MORE | GENDER DISTRIBUTION                                             |              |     |
|------------------|------------|-------------------------------|-----------------------------------------------------------------|--------------|-----|
|                  |            | NEW MEMBERS                   | MALE                                                            | 632 (55.88%) |     |
|                  |            |                               | FEMALE                                                          | 499 (44.12%) |     |
| DROPPED MEMBERS  |            |                               |                                                                 |              |     |
| DECEASED         | 1          | CLICK HERE FOR CUMULATIVE     | TOTAL FAMILY UNIT MEMBERS<br>FAMILY MEMBERS PAYING HALF<br>DUES |              | 298 |
| CLUB CANCELLED   | 0          | MEMBERSHIP DATA               |                                                                 |              |     |
| OTHER            | 39         |                               |                                                                 |              | 150 |
| TOTAL            | 40         |                               | 2020                                                            |              |     |
|                  | a <b>a</b> |                               | <b></b>                                                         |              |     |